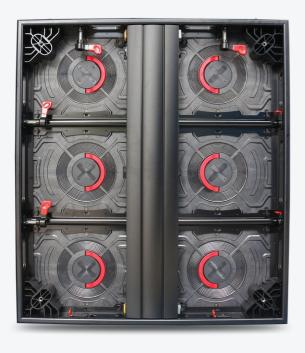

### Dual front&rear maintenance

Quick lock front maintenance design, it is able to do the maintenance from the front to save the space of the structure.

# Intelligent pixel Inspection

Intelligent pixel inspection with high-end constant current ICs - MBI5X5X and ICN2055 series