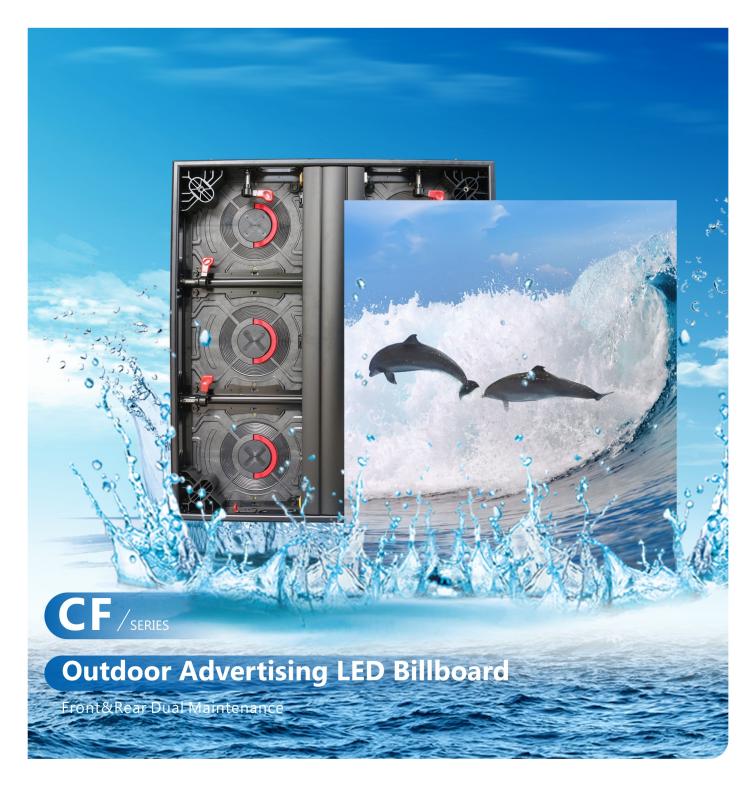

# Front&Rear Maintenance Outdoor LED Billboard

CF series is an outdoor fixed LED display, but designs as front maintenance. It releases the regular heavy back maintenance installation structure.

### Dual front&rear maintenance

Quick lock front maintenance design, it is able to do the maintenance from the front to save the space of the structure.