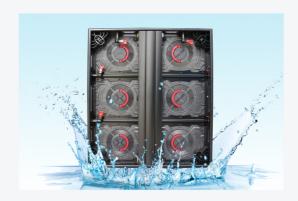

## IP65 protection

Ip65 for both front and back side, highly protection against all weather conditions.