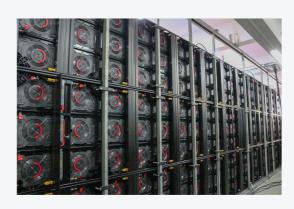

# Light weight cabinet

The weight of the cabinet is only 30kg per SQM, made by aluminum materials, better material to against Harsh environment.

# Excellent performance

CF series is a fully modular design which is supporting hot-swapping and dot by dot brightness&color calibration.