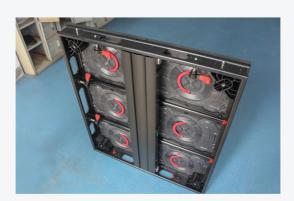

# Front&Rear Maintenance Outdoor LED Billboard

CF series is an outdoor fixed LED display, but designs as front maintenance. It releases the regular heavy back maintenance installation structure.

# Light weight cabinet

The weight of the cabinet is only 30kg per SQM, made by aluminum materials, better material to against Harsh environment.