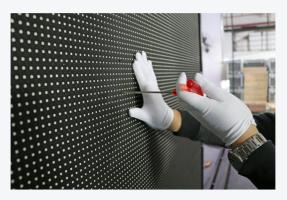

### Dual front&rear maintenance

Quick lock front maintenance design, it is able to do the maintenance from the front to save the space of the structure.