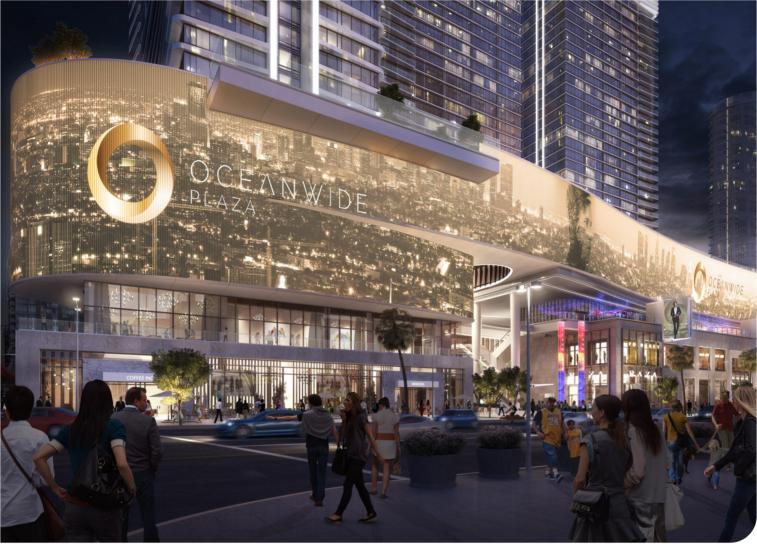

# Light weight reduce the pressure of your building wall

LED curtain screen is a kind of LED display used in outdoor commercial advertising; it is composed of strips in the shape of LED curtain screen, the appearance of a hollow, grid format, so it is also known as stips LED screen, grid LED screen, hollow LED screen, etc.

### Transparency

Transparency rate is 40~80%, makes sure the light come through into the inside of building.