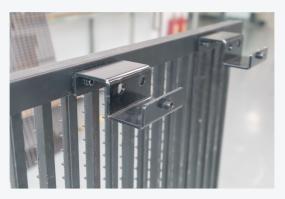

# Light weight reduce the pressure of your building wall

LED curtain screen is a kind of LED display used in outdoor commercial advertising; it is composed of strips in the shape of LED curtain screen, the appearance of a hollow, grid format, so it is also known as stips LED screen, grid LED screen, hollow LED screen, etc.

### Transparency

Transparency rate is 40~80%, makes sure the light come through into the inside of building.