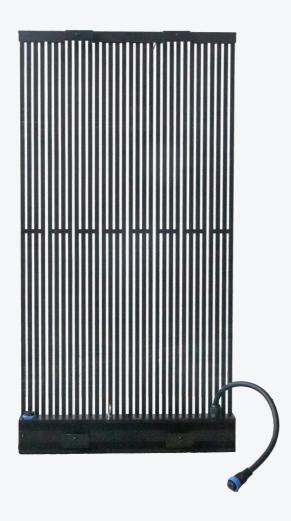

# Light weight reduce the pressure of your building wall

LED curtain screen is a kind of LED display used in outdoor commercial advertising; it is composed of strips in the shape of LED curtain screen, the appearance of a hollow, grid format, so it is also known as stips LED screen, grid LED screen, hollow LED screen, etc.

#### Features

Light weight

Transparency

Simple installation structure

Ip67 water-proof

Low consumption

Harsh temperature bear