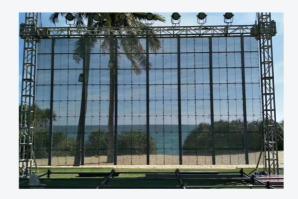

# Light weight reduce the pressure of your building wall

LED curtain screen is a kind of LED display used in outdoor commercial advertising; it is composed of strips in the shape of LED curtain screen, the appearance of a hollow, grid format, so it is also known as stips LED screen, grid LED screen, hollow LED screen, etc.

## Simple installation structure

The weight of the installation structure is only 10kg/m2, it reduce 80% than regular outdoor LED billboard structure.

Mesh Curtain Grid CW