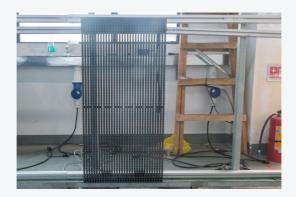

## Simple installation structure

The weight of the installation structure is only 10kg/m2, it reduce 80% than regular outdoor LED billboard structure.

Mesh Curtain Grid CW