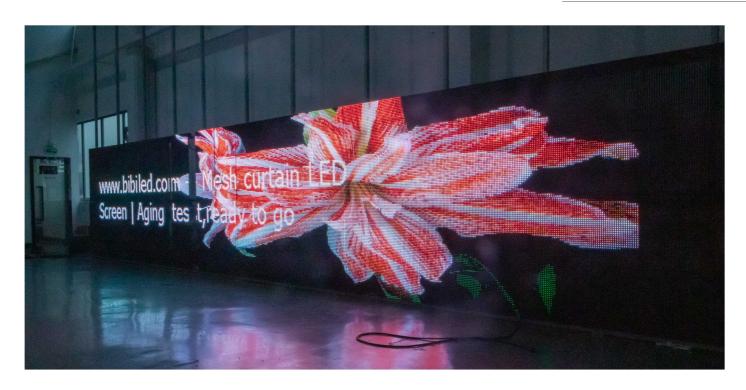

### Transparency

Transparency rate is 40~80%, makes sure the light come through into the inside of building.