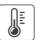

## Simple installation structure

The weight of the installation structure is only 10kg/m2, it reduce 80% than regular outdoor LED billboard structure.

Mesh Curtain Grid CW