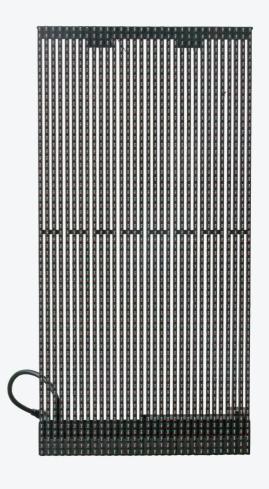

# Light weight reduce the pressure of your building wall

LED curtain screen is a kind of LED display used in outdoor commercial advertising; it is composed of strips in the shape of LED curtain screen, the appearance of a hollow, grid format, so it is also known as stips LED screen, grid LED screen, hollow LED screen, etc.

#### Features

Light weight

Transparency

Simple installation structure

Ip67 water-proof

Low consumption

Harsh temperature bear