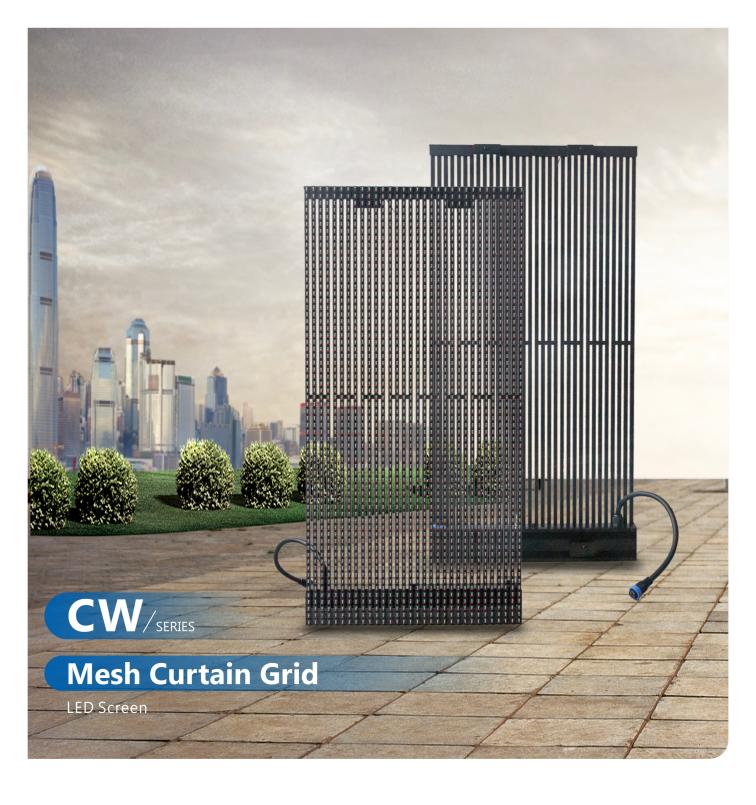

# Light weight reduce the pressure of your building wall

LED curtain screen is a kind of LED display used in outdoor commercial advertising; it is composed of strips in the shape of LED curtain screen, the appearance of a hollow, grid format, so it is also known as stips LED screen, grid LED screen, hollow LED screen, etc.

## Simple installation structure

The weight of the installation structure is only 10kg/m2, it reduce 80% than regular outdoor LED billboard structure.

Mesh Curtain Grid CW