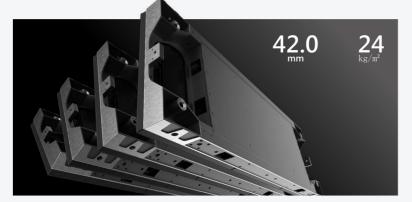

### Ultra light cabinet

Aluminium material, CNC processed aluminium profile and a depth of just 42mm are key factors in the achieving the 24kg/sqm lightweight qualities.

**Slim cabinet** 

Designed for wall-mounted LED displays with no rear space required beyond the 8cm depth of the specially designed sub-support structure supplied.S250 is a great choice for many direct to at wall installation environments

## Ultra light cabinet

Aluminium material, CNC processed aluminium profile and a depth of just 50mm are key factors in the achieving the 24kg/sqm lightweight qualities.

**Slim cabinet** 

Designed for wall-mounted LED displays with no rear space required beyond the 8cm depth of the specially designed sub-support structure supplied.S250 is a great choice for many direct to at wall installation environments