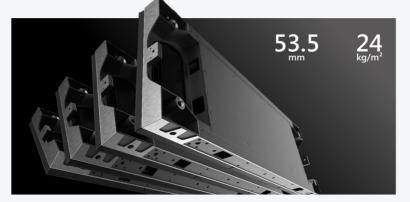

### Ultra light cabinet

Aluminium material, CNC processed aluminium profile and a depth of just 42mm are key factors in the achieving the 24kg/sqm lightweight qualities.

**Slim cabinet** 

Designed for wall-mounted LED displays with no rear space required beyond the 8cm depth of the specially designed sub-support structure supplied.S250 is a great choice for many direct to at wall installation environments

## Ultra light cabinet

Aluminium material, CNC processed aluminium profile and a depth of just 50mm are key factors in the achieving the 24kg/sqm lightweight qualities.

**Slim cabinet** 

Designed for wall-mounted LED displays with no rear space required beyond the 8cm depth of the specially designed sub-support structure supplied.S250 is a great choice for many direct to at wall installation environments