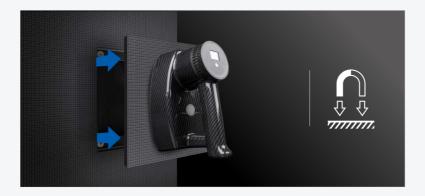

#### Front access, effortless service

All cabinet components accessible from the front with the magnetic tool supplied to ensure efficient maintenance

#### Front access, effortless service

All cabinet components accessible from the front with the magnetic tool supplied to ensure efficient maintenance

Three size options, flexible installationS250 available in three different cabinet dimension to assist in achieving the most suitable seamless LED display for the environment.