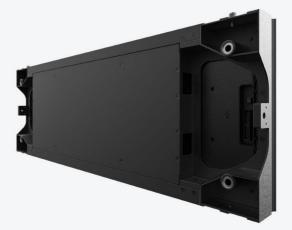

### Ultra light cabinet

Aluminium material, CNC processed aluminium profile and a depth of just 42mm are key factors in the achieving the 24kg/sqm lightweight qualities.

**Slim cabinet** 

Designed for wall-mounted LED displays with no rear space required beyond the 8cm depth of the specially designed sub-support structure supplied.S250 is a great choice for many direct to at wall installation environments

#### Front access, effortless service

All cabinet components accessible from the front with the magnetic tool supplied to ensure efficient maintenance

#### Full Front Access Indoor LED Display

The S250 panel is ideal for high-resolution indoor broadcasting application and there is no need to allow for a rear void when installing wall-mounted S250 LED displays. The cabinets are extremely slim and lightweight and ideal for retail, hotel, licensed trade, restaurant, conference room, corporate reception projects, plus more.

## Ultra light cabinet

Aluminium material, CNC processed aluminium profile and a depth of just 50mm are key factors in the achieving the 24kg/sqm lightweight qualities.

**Slim cabinet** 

Designed for wall-mounted LED displays with no rear space required beyond the 8cm depth of the specially designed sub-support structure supplied.S250 is a great choice for many direct to at wall installation environments

#### Front access, effortless service

All cabinet components accessible from the front with the magnetic tool supplied to ensure efficient maintenance

Three size options, flexible installationS250 available in three different cabinet dimension to assist in achieving the most suitable seamless LED display for the environment.