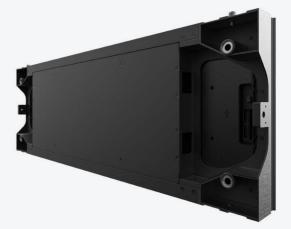

### Ultra light cabinet

Aluminium material, CNC processed aluminium profile and a depth of just 42mm are key factors in the achieving the 24kg/sqm lightweight qualities.

**Slim cabinet** 

Designed for wall-mounted LED displays with no rear space required beyond the 8cm depth of the specially designed sub-support structure supplied.S250 is a great choice for many direct to at wall installation environments

## Ultra light cabinet

Aluminium material, CNC processed aluminium profile and a depth of just 50mm are key factors in the achieving the 24kg/sqm lightweight qualities.

**Slim cabinet** 

Designed for wall-mounted LED displays with no rear space required beyond the 8cm depth of the specially designed sub-support structure supplied.S250 is a great choice for many direct to at wall installation environments