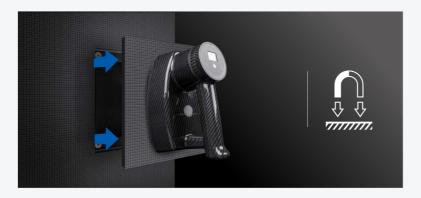

#### Front access, effortless service

All cabinet components accessible from the front with the magnetic tool supplied to ensure efficient maintenance

#### Front access, effortless service

All cabinet components accessible from the front with the magnetic tool supplied to ensure efficient maintenance

Three size options, flexible installationS250 available in three different cabinet dimension to assist in achieving the most suitable seamless LED display for the environment.