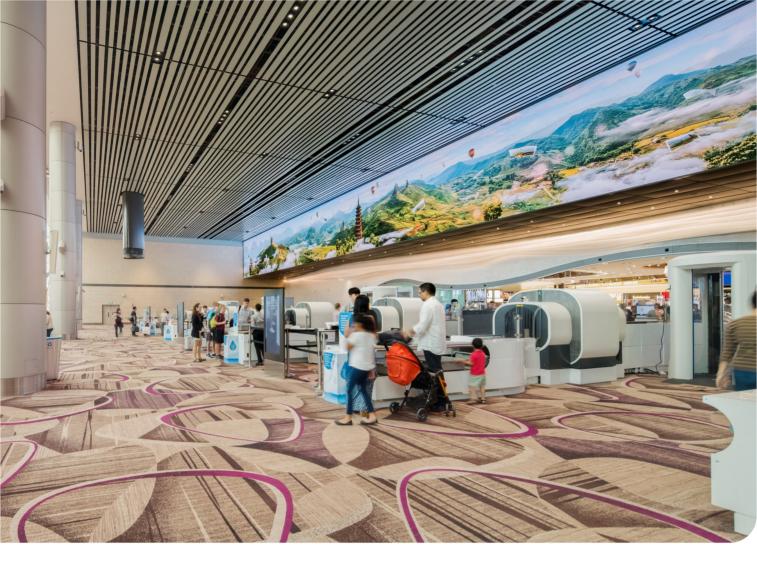

#### Full Front Access Indoor LED Display

The S250 panel is ideal for high-resolution indoor broadcasting application and there is no need to allow for a rear void when installing wall-mounted S250 LED displays. The cabinets are extremely slim and lightweight and ideal for retail, hotel, licensed trade, restaurant, conference room, corporate reception projects, plus more.