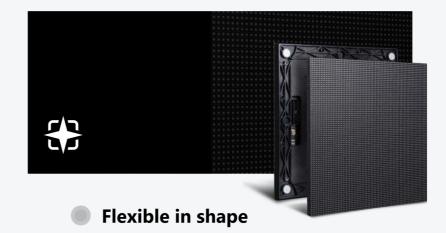

#### Front access, effortless service

All cabinet components accessible from the front with the magnetic tool supplied to ensure efficient maintenance

Three size options, flexible installationS250 available in three different cabinet dimension to assist in achieving the most suitable seamless LED display for the environment.