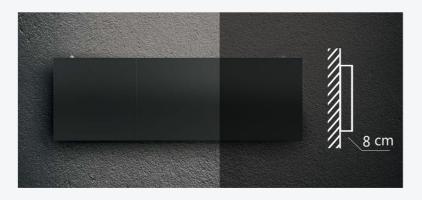

### Ultra light cabinet

Aluminium material, CNC processed aluminium profile and a depth of just 42mm are key factors in the achieving the 24kg/sqm lightweight qualities.

**Slim cabinet** 

Designed for wall-mounted LED displays with no rear space required beyond the 8cm depth of the specially designed sub-support structure supplied.S250 is a great choice for many direct to at wall installation environments

## Ultra light cabinet

Aluminium material, CNC processed aluminium profile and a depth of just 50mm are key factors in the achieving the 24kg/sqm lightweight qualities.

**Slim cabinet** 

Designed for wall-mounted LED displays with no rear space required beyond the 8cm depth of the specially designed sub-support structure supplied.S250 is a great choice for many direct to at wall installation environments