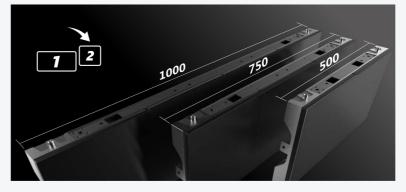

#### Front access, effortless service

All cabinet components accessible from the front with the magnetic tool supplied to ensure efficient maintenance

Three size options, flexible installationS250 available in three different cabinet dimension to assist in achieving the most suitable seamless LED display for the environment.