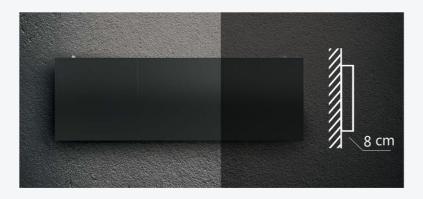

### Ultra light cabinet

Aluminium material, CNC processed aluminium profile and a depth of just 42mm are key factors in the achieving the 24kg/sqm lightweight qualities.

**Slim cabinet** 

Designed for wall-mounted LED displays with no rear space required beyond the 8cm depth of the specially designed sub-support structure supplied.S250 is a great choice for many direct to at wall installation environments

## Ultra light cabinet

Aluminium material, CNC processed aluminium profile and a depth of just 50mm are key factors in the achieving the 24kg/sqm lightweight qualities.

**Slim cabinet** 

Designed for wall-mounted LED displays with no rear space required beyond the 8cm depth of the specially designed sub-support structure supplied.S250 is a great choice for many direct to at wall installation environments