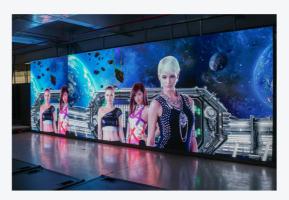

# High resolution

These big indoor LED screens are available in a very small pixel pitch, so they will offer very sharp image and videos.