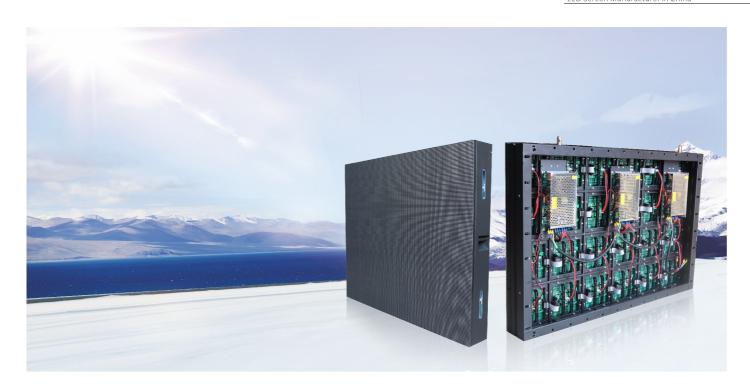

# Front & rear access

Magnetically mounted modules and a user-friendly supplied access tool ensures that maintenance can be conducted officiently and quickly. All components can be accessed from the front so ideal for surface mounted installations.