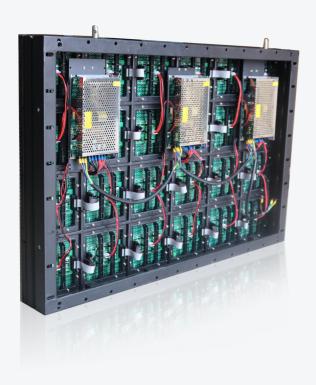

# Front & rear access

Magnetically mounted modules and a user-friendly supplied access tool ensures that maintenance can be conducted officiently and quickly. All components can be accessed from the front so ideal for surface mounted installations.