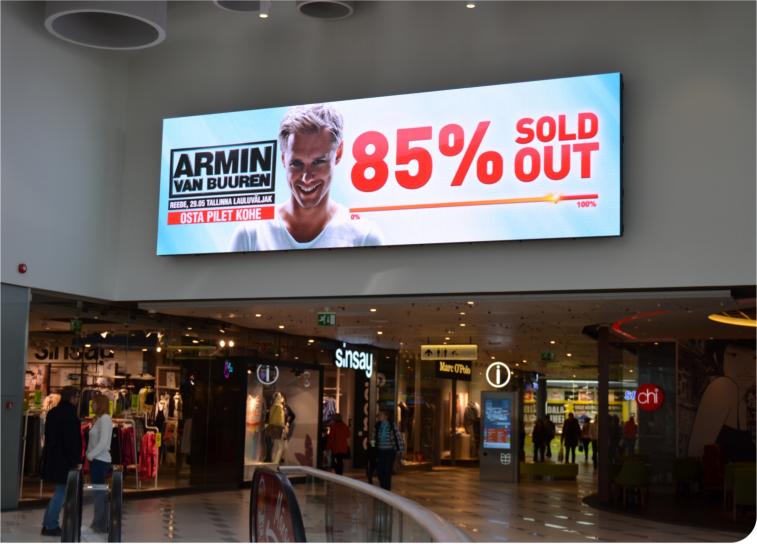

# Various applications accepted

These types of screens are not water proof, so they are mostly used for shop windows and stores, shopping centers, screens intalled in walls and hanging screens.