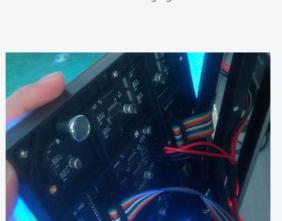

# Front & rear access

Magnetically mounted modules and a user-friendly supplied access tool ensures that maintenance can be conducted officiently and quickly. All components can be accessed from the front so ideal for surface mounted installations.