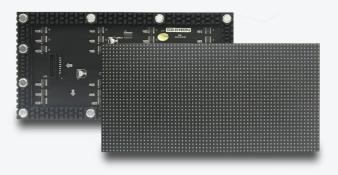

## **Flexible LED Module**

Flexible LED display for innovative application indoor led screen display made up of soft rubber and PCB. Slim Led Displays can made in any shape

#### Features

360 degree radian

Light and thin

No cabinet option accepted

Easy installation

Highly customizable

Cabinet soluion offer