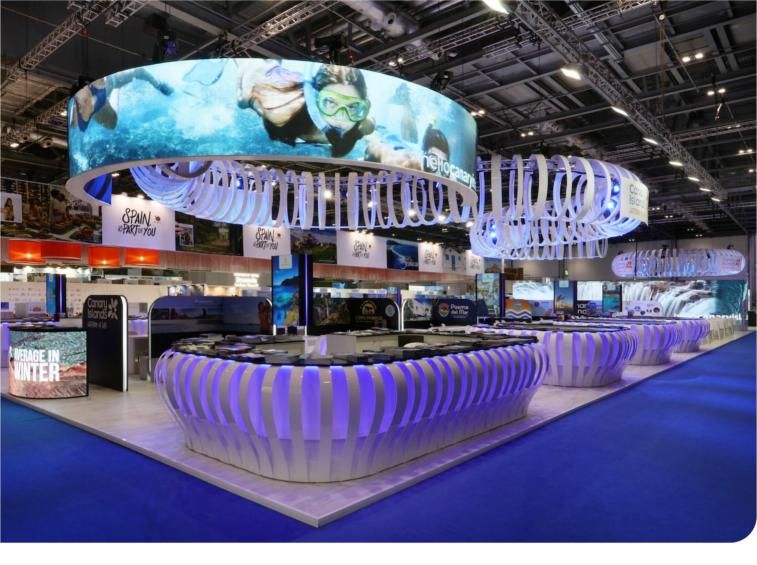

## Highly customizable

Choice of a wide range of shape, size, colour and pixel pitch that enable many irregular shapes like circles, columns, ellipses, triangles, spheres, etc.

### Cabinet soluion offer

We can design the matching flexible LED module cabinet according to the CAD drawings provided by the customer, and provide the complete flexible LED screen solution to the customer