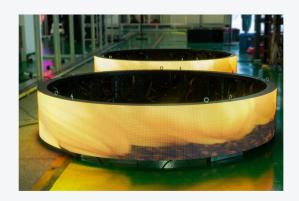

## **Flexible LED Module**

Flexible LED display for innovative application indoor led screen display made up of soft rubber and PCB. Slim Led Displays can made in any shape

## 360 degree radian

It is made of soft rubber material and can be made into different sizes and shapes.

## Highly customizable

Choice of a wide range of shape, size, colour and pixel pitch that enable many irregular shapes like circles, columns, ellipses, triangles, spheres, etc.