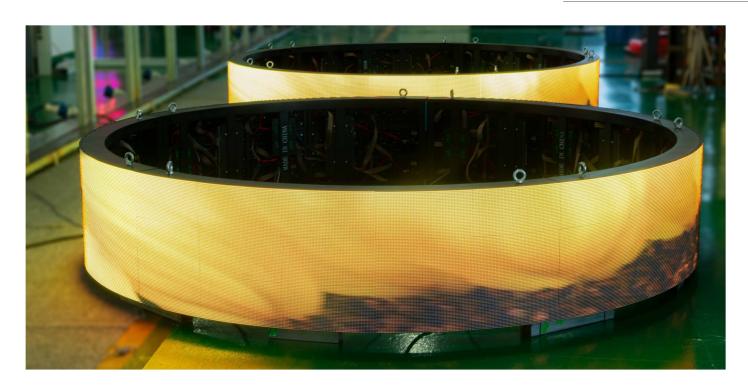

## 360 degree radian

It is made of soft rubber material and can be made into different sizes and shapes.

## Highly customizable

Choice of a wide range of shape, size, colour and pixel pitch that enable many irregular shapes like circles, columns, ellipses, triangles, spheres, etc.