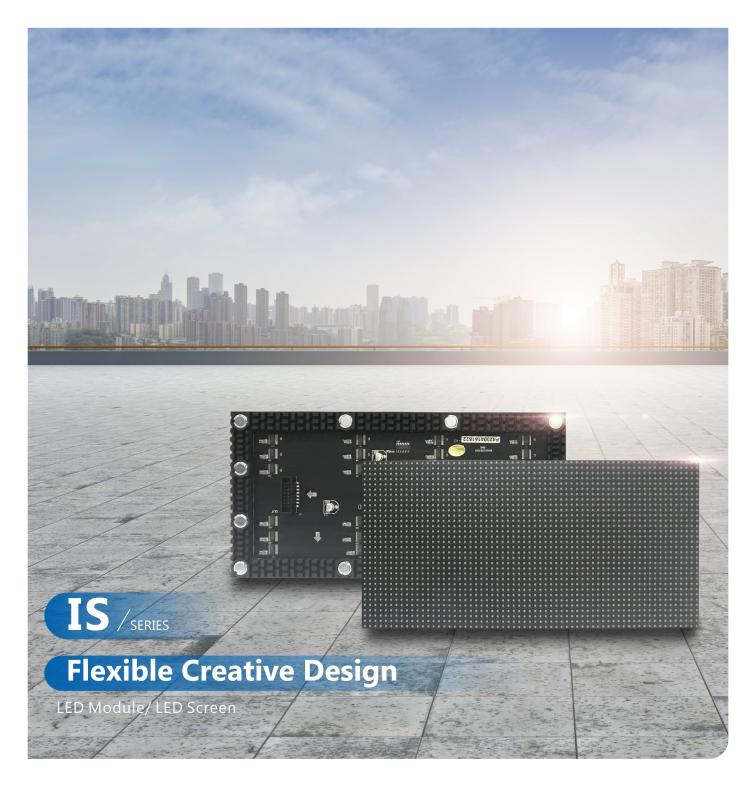

## **Flexible LED Module**

Flexible LED display for innovative application indoor led screen display made up of soft rubber and PCB. Slim Led Displays can made in any shape

#### Features

360 degree radian

Light and thin

No cabinet option accepted

Easy installation

Highly customizable

Cabinet soluion offer